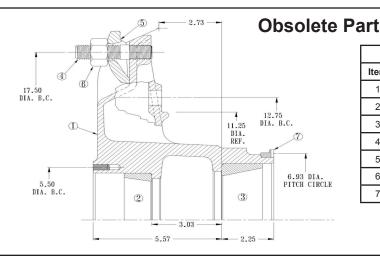

## 9660 Spoke Wheel

Upon depletion of inventory, the 9660 spoke will become obsolete with no direct replacement. We do however recommend a replacement: the 10-stud 2530 hub. This requires changing brake drums, changing to a disc hub, and changing to disc wheels instead of demountable rims. If you have any questions, please contact the Webb Engineering department via email to engineering@webbwheel.com or call 256-736-6356.

| 9660 Bill of Material |          |                       |     |  |  |
|-----------------------|----------|-----------------------|-----|--|--|
| Item                  | Part No. | Description           | Qty |  |  |
| 1                     | 9660T    | 6 Spoke 20" ABS Wheel | 1   |  |  |
| 2                     | 552A     | Outer Bearing Cup     | 1   |  |  |
| 3                     | 6420     | Inner Bearing Cup     | 1   |  |  |
| 4                     | 171028   | Rim Stud              | 6   |  |  |
| 5                     | 16177    | Rim Clamp             | 6   |  |  |
| 6                     | 74710    | Hex Nut               | 6   |  |  |
| 7                     | 51048    | ABS Ring              | 1   |  |  |