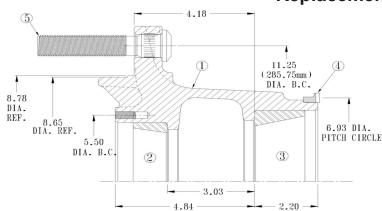

## **Replacement Option**

| 2530 Bill of Material |          |                                   |     |  |  |
|-----------------------|----------|-----------------------------------|-----|--|--|
| Item                  | Part No. | Description                       | Qty |  |  |
| 1                     | 2530T    | 10 Stud 11.25" Outboard Drive Hub | 1   |  |  |
| 2                     | 552A     | Outer Bearing Cup                 | 1   |  |  |
| 3                     | 6420     | Inner Bearing Cup                 | 1   |  |  |
| 4                     | 51048    | ABS Ring                          | 1   |  |  |
| 5                     | Varies   | Serrated Stud (M22x1.5 or 3/4-16) | 10  |  |  |